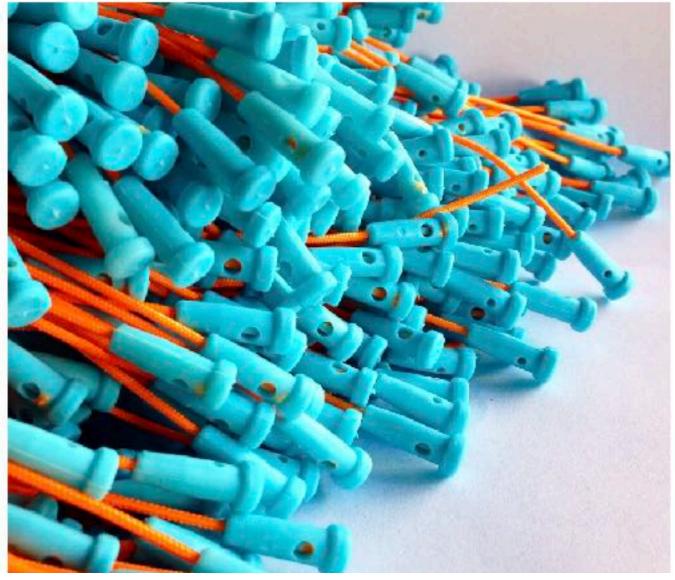

## **WHAT WE** PRODUCE?

FROM TOP TILL TO THE BOTTOM WHATEVER YOUR JACQUARD HARNESS NEEDS.

Güryay Textile has been manufacturing complete spring wire healds and jacquard accessories for weaving looms.

Such as; CL card connection cables, CL cards, M4 - M5 - M6 pulleys with bearing, quick links, pulley cords, guiding boards, harness boards, Spring wire healds, flat healds and frame healds, Frames, lancets, reeds, cutter parts.

# ELECTRONIC SIGNAL CARDS AND MODULES FORJACQUARDS

"Parts of Success"

GÜRPART group; It contains spare parts such as shuttles, carbons, gears, needles, grippers, diamond cutters and cams etc. which are used in the horizontal plane in your weaving machine of different brands. (Van De Wiele, Günne, Gusken, Dornier) You can reach more technical information, visual and price information about the products by contacting us.