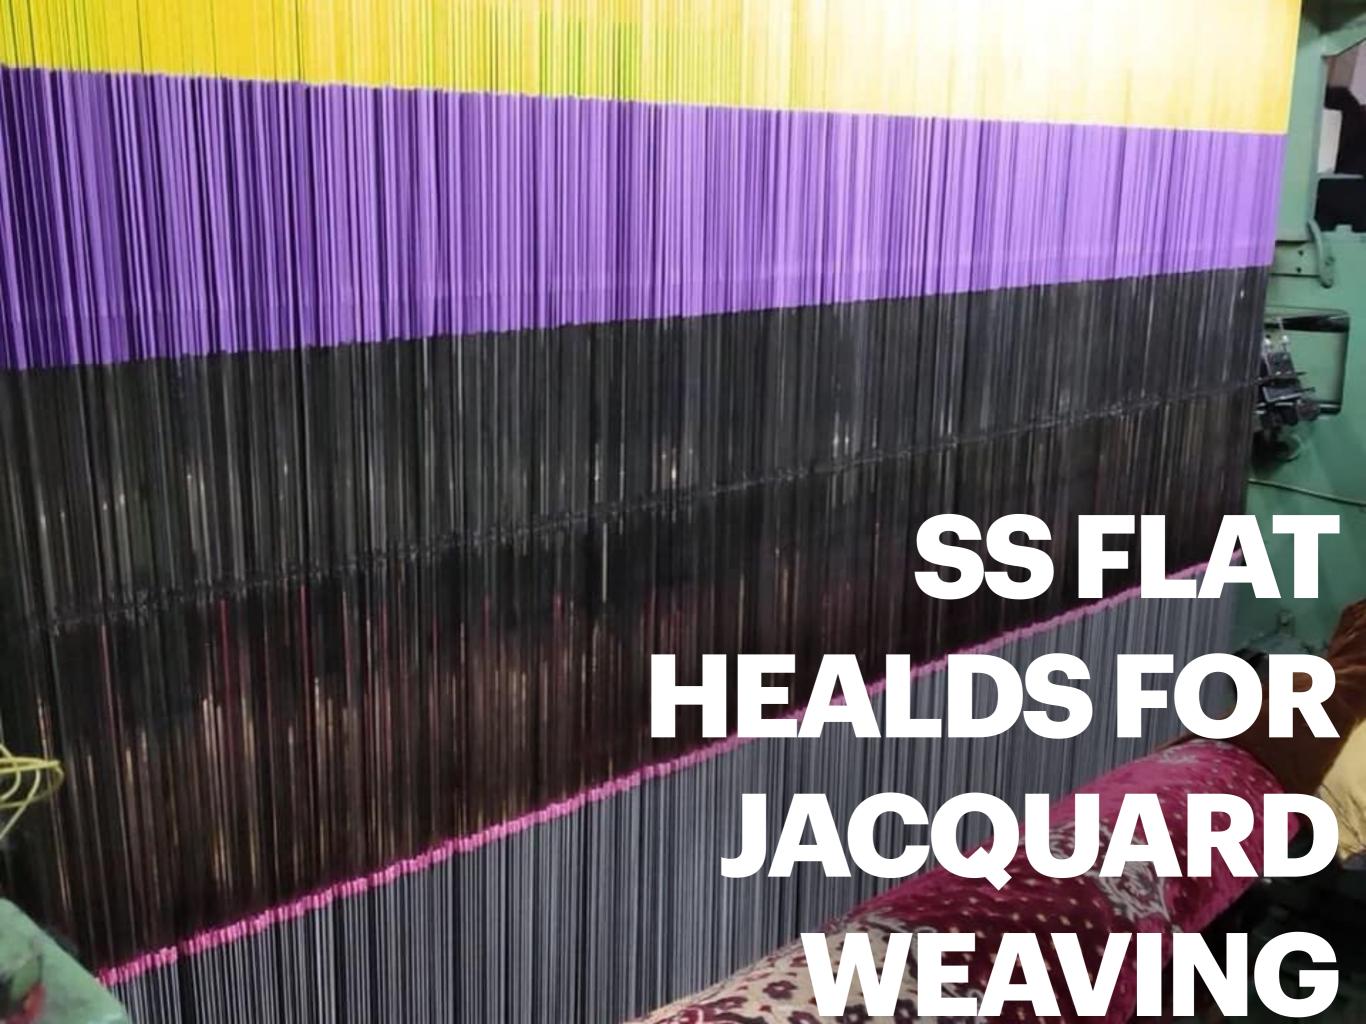

### SILVER -SS FLAT HEALDS

#### IT'S A REVOLUTIONARY PRODUCT!

#### ARROW HEAD SS FLAT HEALDS

As Güryay Textile, we are pleased to present the world's highest quality steel healds to fabric manufacturers.

In the production of velvet fabrics, light weight carpet and prayer rug, we recommend Güryay Silver Steel. Flat Healds to the manufacturers who want high quality and high efficiency and continuous production.

Each handmade, individually manufactured stainless steel flat wires are now much more robust for lancet abrasions.