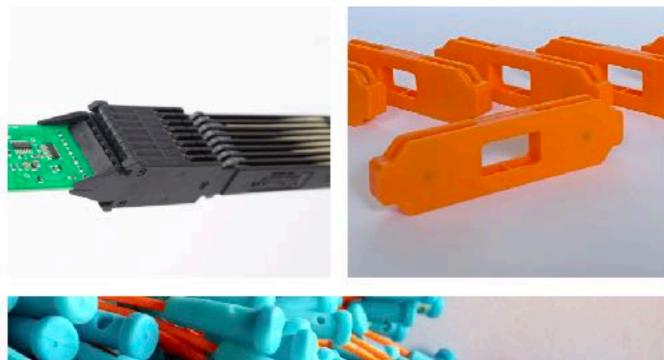

# ELECTRONIC SIGNAL CARDS AND MODULES FORJACQUARDS

"Parts of Success"

GÜRPART group; It contains spare parts such as shuttles, carbons, gears, needles, grippers, diamond cutters and cams etc. which are used in the horizontal plane in your weaving machine of different brands. (Van De Wiele, Günne, Gusken, Dornier) You can reach more technical information, visual and price information about the products by contacting us.

# SPARE PARS