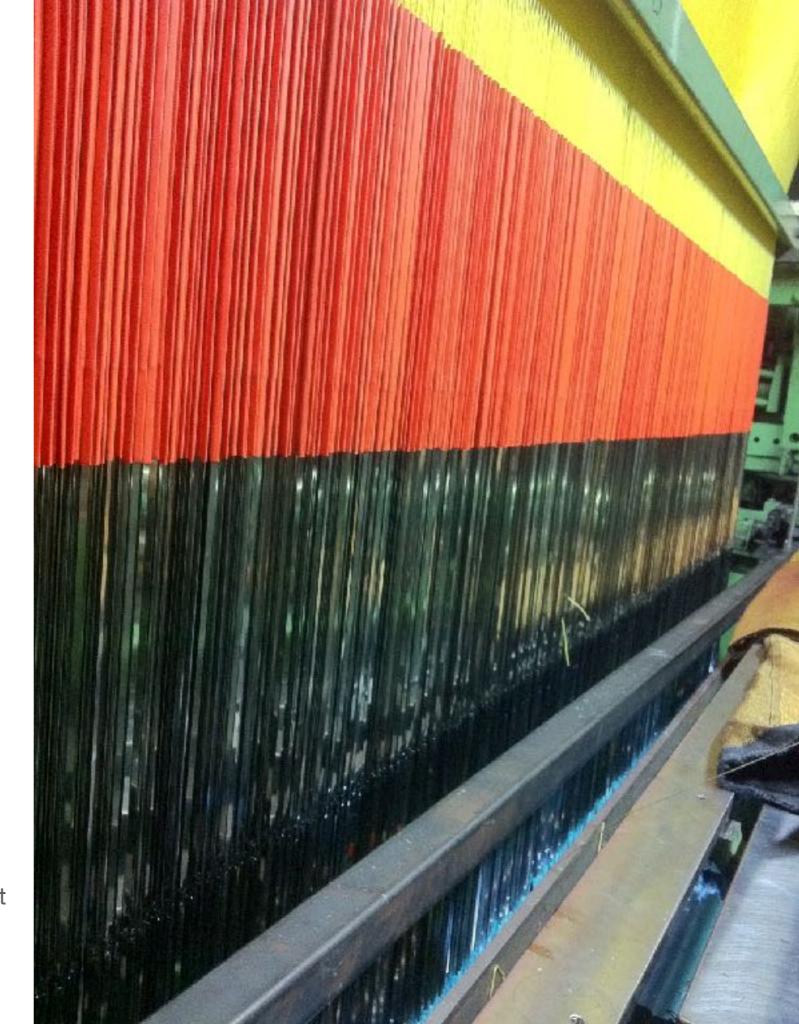

#### JACQUARD HEALDS- HEALDS FOR JACQUARD WEAVING

We produce various types of spring wire healds for Upholstery, Satin, Towel and Velvet weaving types and they are supplied according to the type of fabric you want to weave. Depending on the type of yarn you are using, it is available in our stock at any moment with Twist - Flat eye / large - small eyes and different types of coating and is offered to our customers in case of need.

#### ARROW HEAD SS FLAT HEALDS

As Güryay Textile, we are pleased to present the world's highest quality steel healds to fabric manufacturers.

In the production of velvet fabrics, light weight carpet and prayer rug, we recommend Güryay Silver Steel. Flat Healds to the manufacturers who want high quality and high efficiency and continuous production.