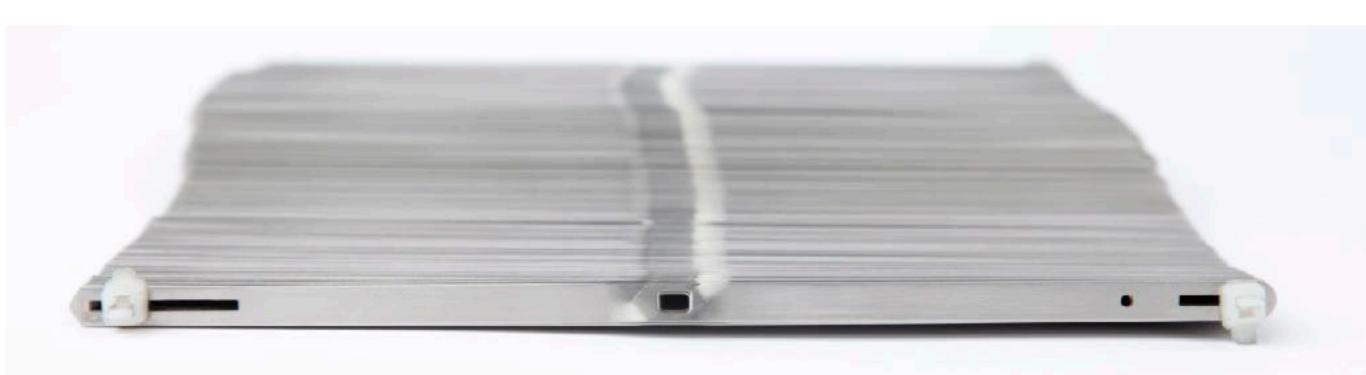

# ELECTRONIC SIGNAL CARDS AND MODULES FORJACQUARDS

"Parts of Success"

GÜRPART group; It contains spare parts such as shuttles, carbons, gears, needles, grippers, diamond cutters and cams etc. which are used in the horizontal plane in your weaving machine of different brands. (Van De Wiele, Günne, Gusken, Dornier) You can reach more technical information, visual and price information about the products by contacting us.

# SPARE PARS