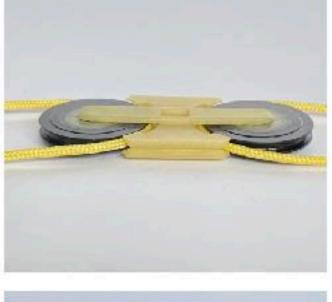

## **WHAT WE** PRODUCE?

FROM TOP TILL TO THE BOTTOM WHATEVER YOUR JACQUARD HARNESS NEEDS.

Güryay Textile has been manufacturing complete spring wire healds and jacquard accessories for weaving looms.

Such as; CL card connection cables, CL cards, M4 - M5 - M6 pulleys with bearing, quick links, pulley cords, guiding boards, harness boards, Spring wire healds, flat healds and frame healds, Frames, lancets, reeds, cutter parts.

#### "A chain is as strong as its weakest link."

This also applies to jacquard equipment.

Weaving has provide by many different parts that connect each other from top to bottom in jacquard harnesses.

If We do not provide the quality in all of these equipments which work together, module ropes to pulley systems, comber board, harness cord and fiber boards, It doesn't matter if we give the world's best quality healds and springs.

We produce jacquard accessories with this awareness.