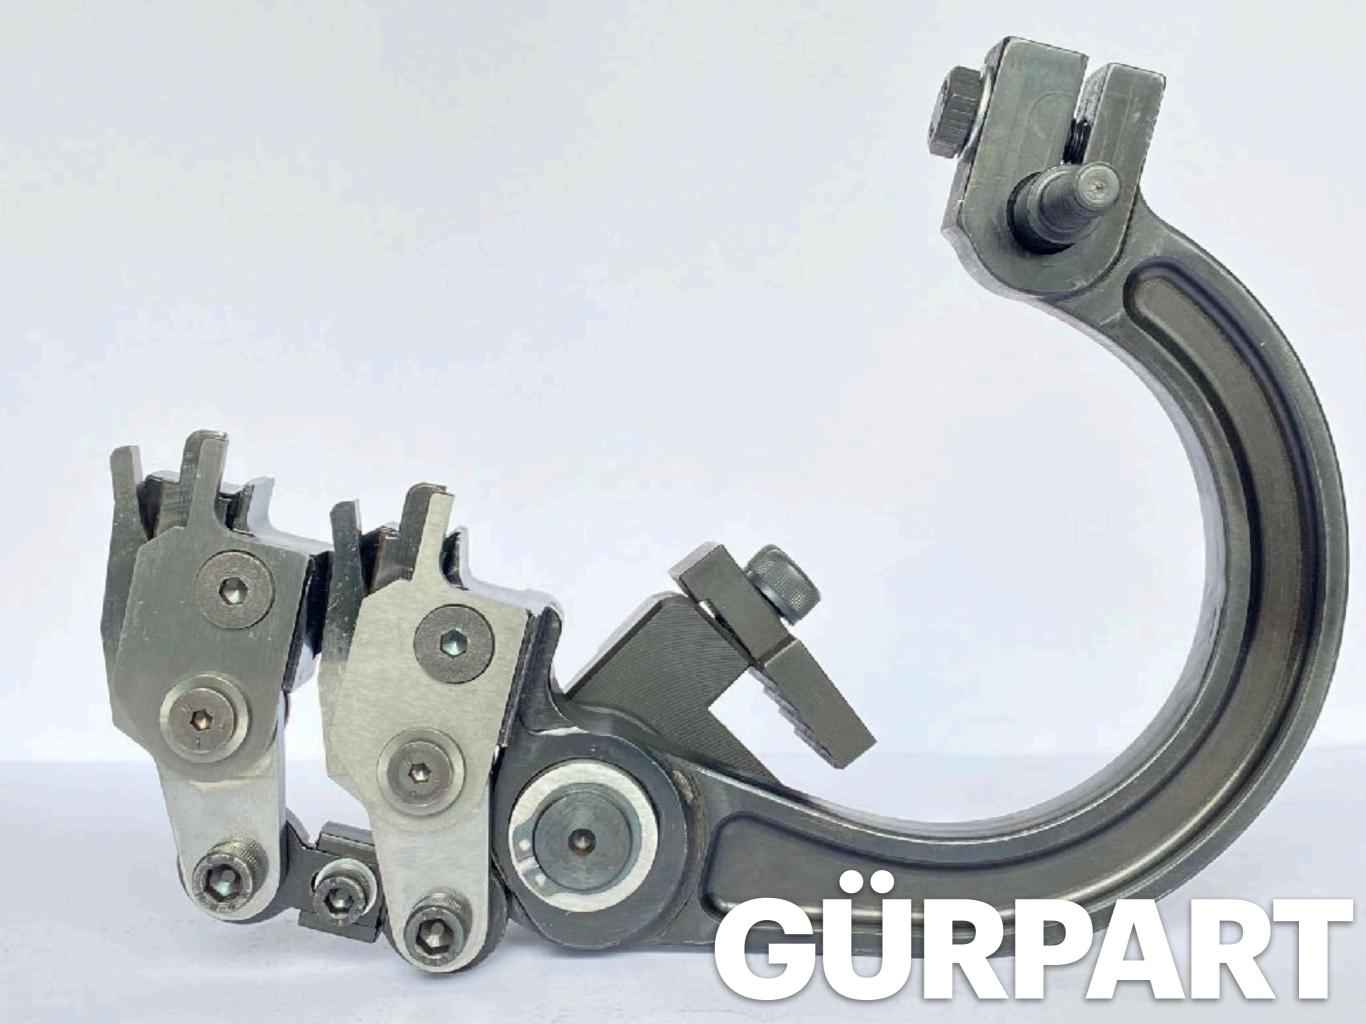

# ELECTRONIC SIGNAL CARDS AND MODULES FORJACQUARDS

"Parts of Success"

GÜRPART group; It contains spare parts such as shuttles, carbons, gears, needles, grippers, diamond cutters and cams etc. which are used in the horizontal plane in your weaving machine of different brands. (Van De Wiele, Günne, Gusken, Dornier) You can reach more technical information, visual and price information about the products by contacting us.

# SPARE PARS