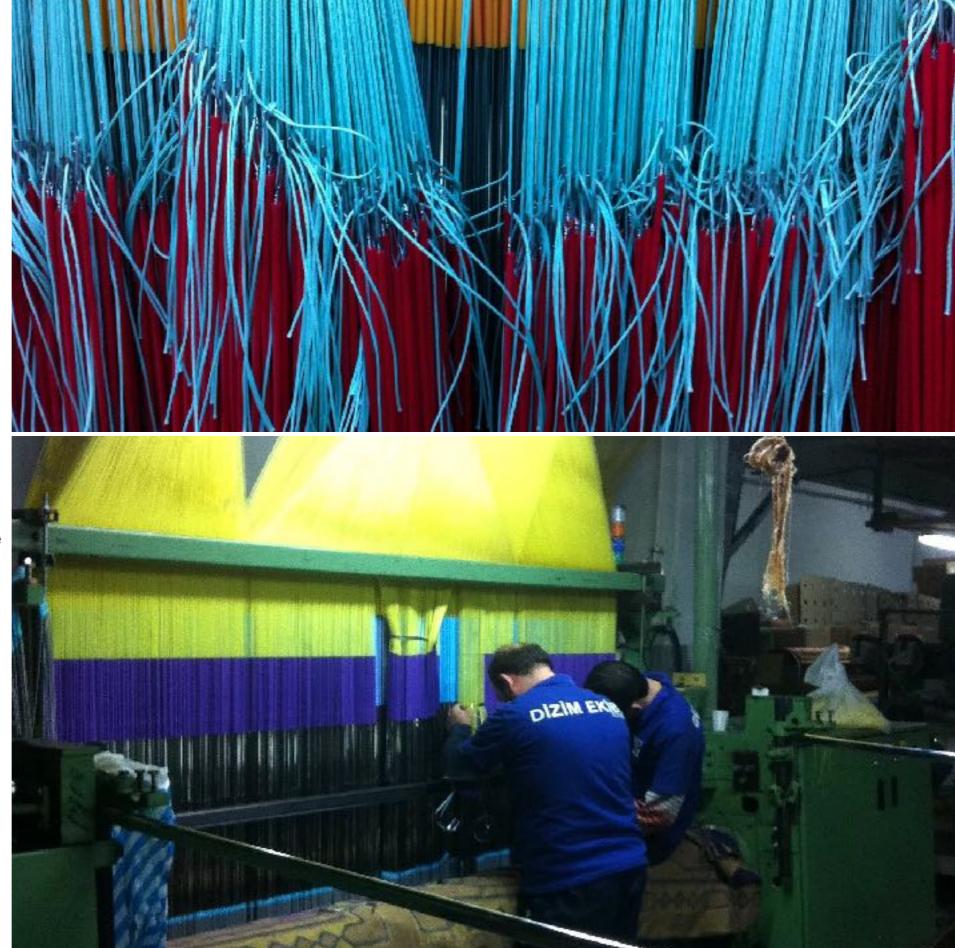

#### "A chain is as strong as its weakest link."

This also applies to jacquard equipment.

Weaving has provide by many different parts that connect each other from top to bottom in jacquard harnesses.

If We do not provide the quality in all of these equipments which work together, module ropes to pulley systems, comber board, harness cord and fiber boards, It doesn't matter if we give the world's best quality healds and springs.

We produce jacquard accessories with this awareness.