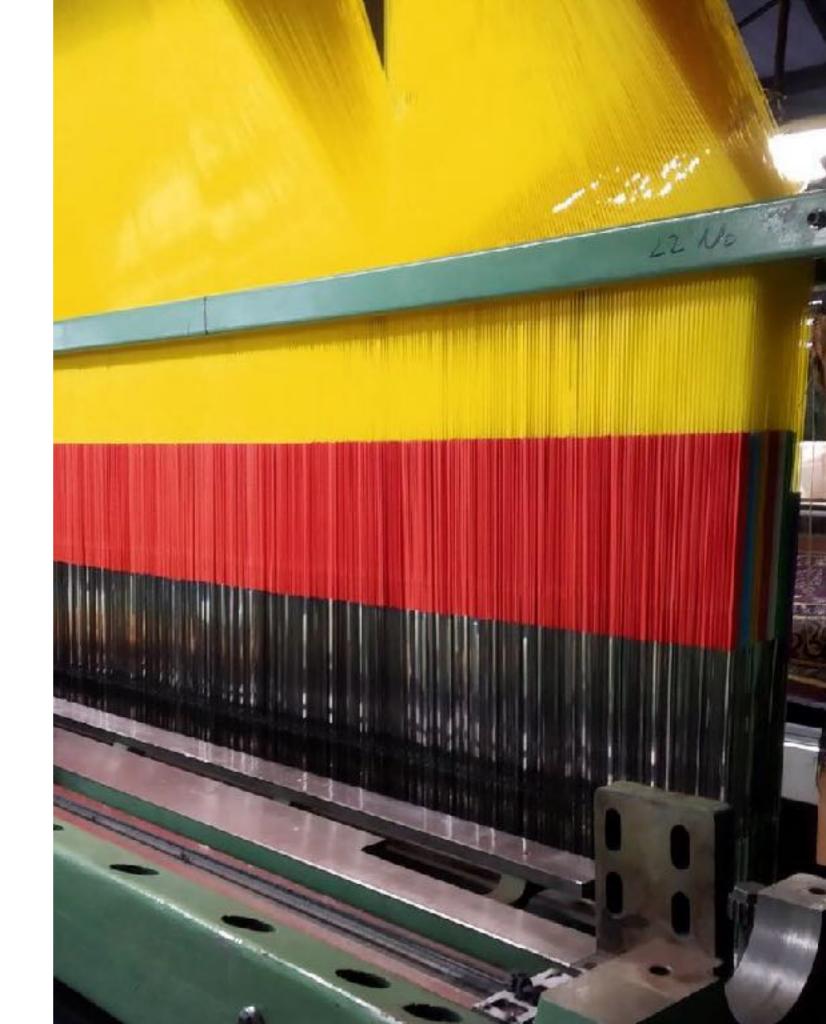

#### JACQUARD HEALDS- HEALDS FOR JACQUARD WEAVING

We produce various types of spring wire healds for Upholstery, Satin, Towel and Velvet weaving types and they are supplied according to the type of fabric you want to weave. Depending on the type of yarn you are using, it is available in our stock at any moment with Twist - Flat eye / large - small eyes and different types of coating and is offered to our customers in case of need.

#### FRAME HEALDS - HEALDS TYPES FOR FRAME WEAVING

We provide frame healds to our customers desired dimensions and specifications. Various sizes, different type of eyes, coating styles and head shaped healds are provided ready from the stock. For more information, you can contact us.