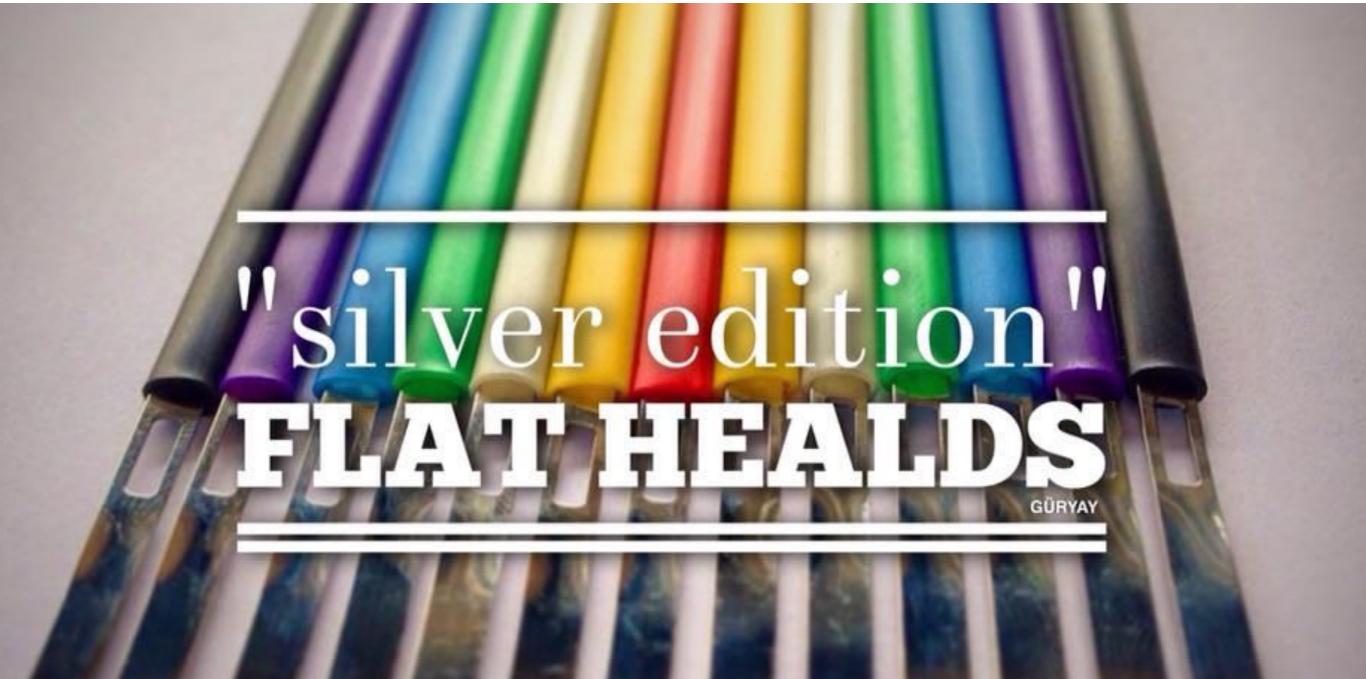

### SILVER -SS FLAT HEALDS

#### IT'S A REVOLUTIONARY PRODUCT!

#### ARROW HEAD SS FLAT HEALDS

As Güryay Textile, we are pleased to present the world's highest quality steel healds to fabric manufacturers.

In the production of velvet fabrics, light weight carpet and prayer rug, we recommend Güryay Silver Steel. Flat Healds to the manufacturers who want high quality and high efficiency and continuous production.

Each handmade, individually manufactured stainless steel flat wires are now much more robust for lancet abrasions.