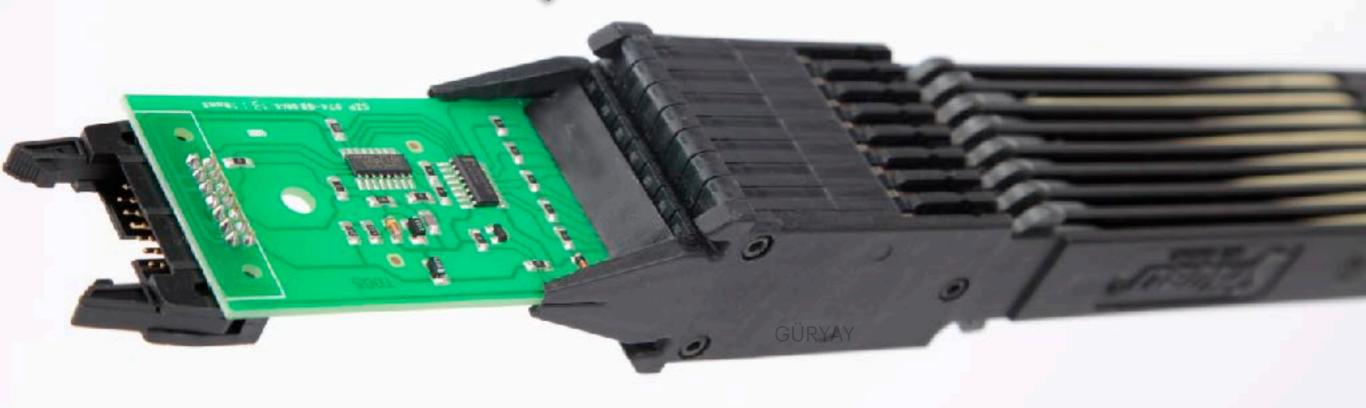

# ELECTRONIC SIGNAL CARDS AND MODULES FORJACQUARDS

"Parts of Success"

GÜRPART group; It contains spare parts such as shuttles, carbons, gears, needles, grippers, diamond cutters and cams etc. which are used in the horizontal plane in your weaving machine of different brands. (Van De Wiele, Günne, Gusken, Dornier) You can reach more technical information, visual and price information about the products by contacting us.

# SPARE PARS