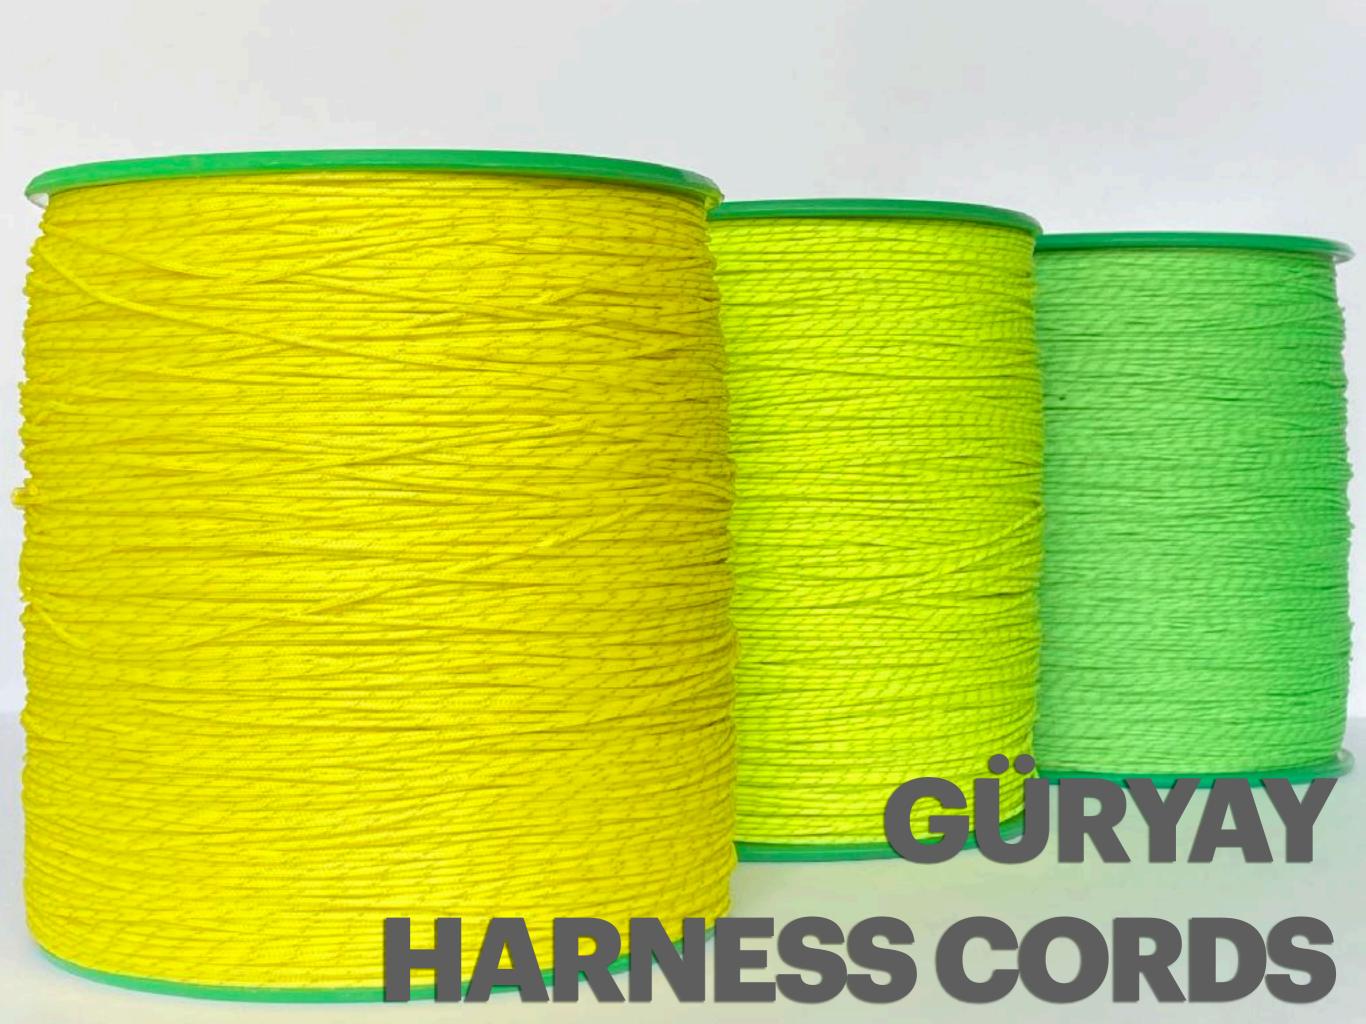

# FROM TOP TO BOTTOM MHATEVER YOUR CQUARD HARNESS NEEDS.

## **WHAT WE** PRODUCE?

FROM TOP TILL TO THE BOTTOM WHATEVER YOUR JACQUARD HARNESS NEEDS.

Güryay Textile has been manufacturing complete spring wire healds and jacquard accessories for weaving looms.

Such as; CL card connection cables, CL cards, M4 - M5 - M6 pulleys with bearing, quick links, pulley cords, guiding boards, harness boards, Spring wire healds, flat healds and frame healds, Frames, lancets, reeds, cutter parts.

And also We provide world wide known Brands' Harness Cords; HETEX, RDJ, AGM Müller.

We are also able to provide looms spare parts such as rapiers, drive wheels, hard metals and other parts your looms need.