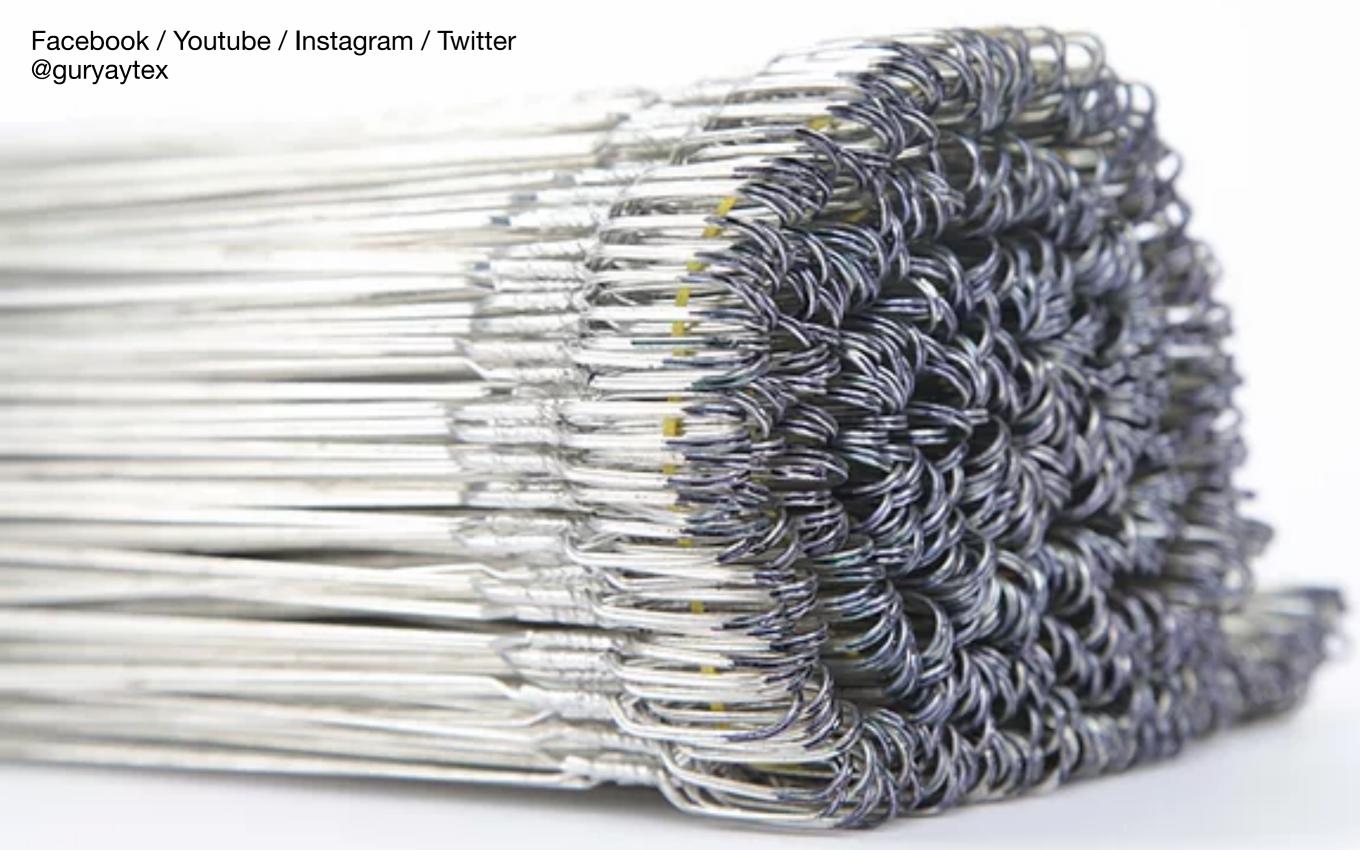

#### JACQUARD HEALDS- HEALDS FOR JACQUARD WEAVING

We produce various types of spring wire healds for Upholstery, Satin, Towel and Velvet weaving types and they are supplied according to the type of fabric you want to weave. Depending on the type of yarn you are using, it is available in our stock at any moment with Twist - Flat eye / large - small eyes and different types of coating and is offered to our customers in case of need.

### SILVER -SS FLAT HEALDS

#### ARROW HEAD SS FLAT HEALDS

As Güryay Textile, we are pleased to present the world's highest quality steel healds to fabric manufacturers.

In the production of velvet fabrics, light weight carpet and prayer rug, we recommend Güryay Silver Steel. Flat Healds to the manufacturers who want high quality and high efficiency and continuous production.

Each handmade, individually manufactured stainless steel flat wires are now much more robust for lancet abrasions.