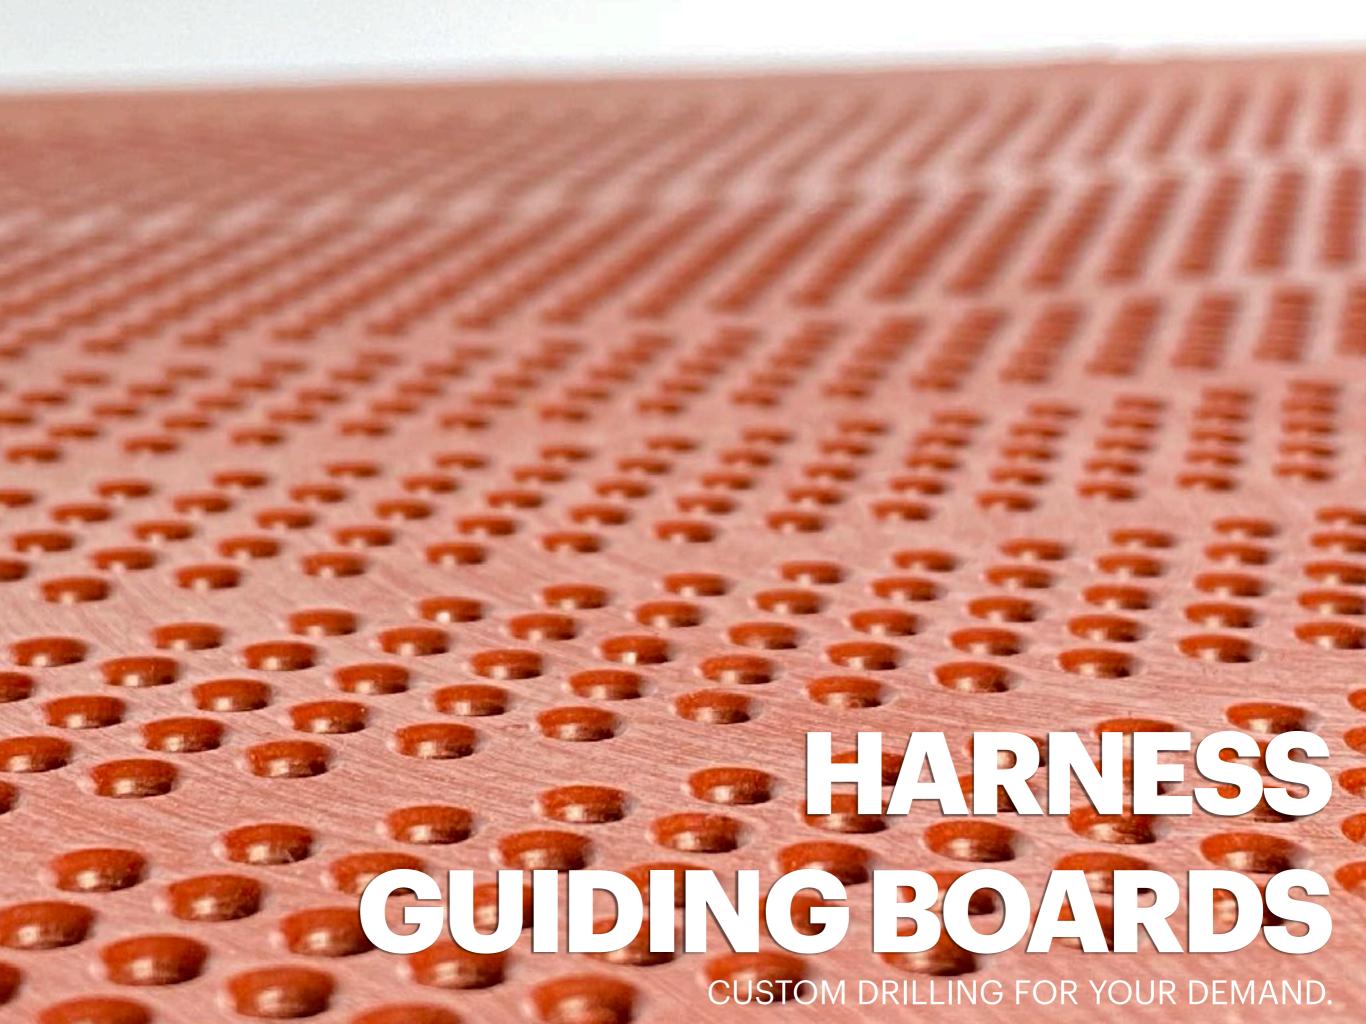

## **WHAT WE** PRODUCE?

FROM TOP TILL TO THE BOTTOM WHATEVER YOUR JACQUARD HARNESS NEEDS.

Güryay Textile has been manufacturing complete spring wire healds and jacquard accessories for weaving looms.

Such as; CL card connection cables, CL cards, M4 - M5 - M6 pulleys with bearing, quick links, pulley cords, guiding boards, harness boards, Spring wire healds, flat healds and frame healds, Frames, lancets, reeds, cutter parts.

#### "A chain is as strong as its weakest link."

This also applies to jacquard equipment.

Weaving has provide by many different parts that connect each other from top to bottom in jacquard harnesses.

If We do not provide the quality in all of these equipments which work together, module ropes to pulley systems, comber board, harness cord and fiber boards, It doesn't matter if we give the world's best quality healds and springs.