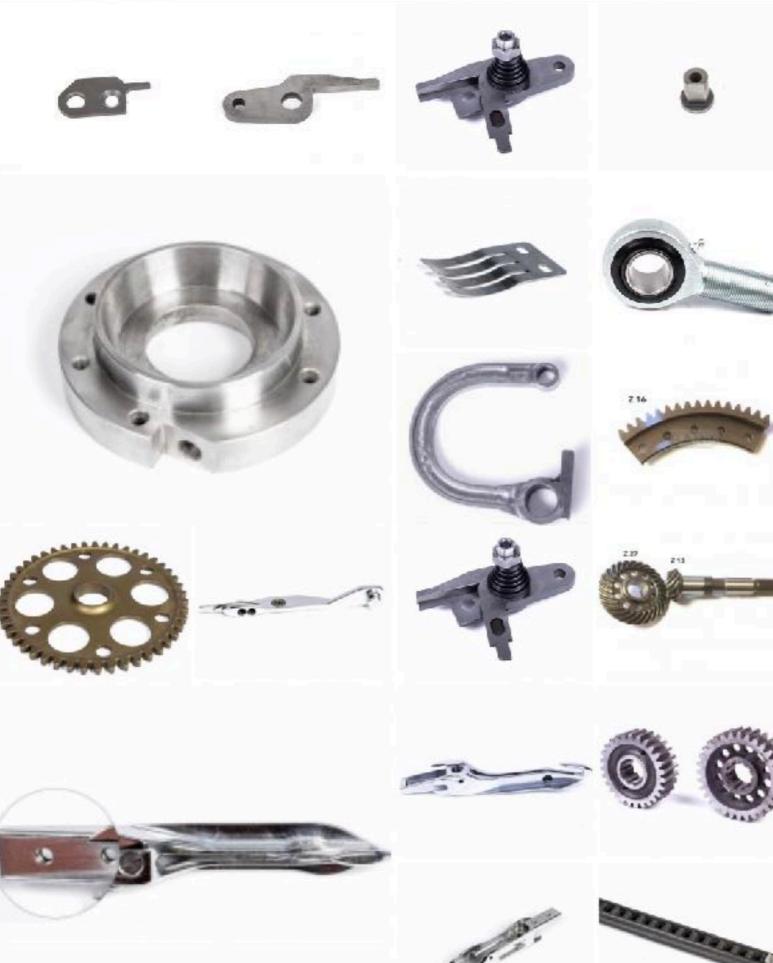

# ELECTRONIC SIGNAL CARDS AND MODULES FORJACQUARDS

"Parts of Success"

GÜRPART group; It contains spare parts such as shuttles, carbons, gears, needles, grippers, diamond cutters and cams etc. which are used in the horizontal plane in your weaving machine of different brands. (Van De Wiele, Günne, Gusken, Dornier) You can reach more technical information, visual and price information about the products by contacting us.